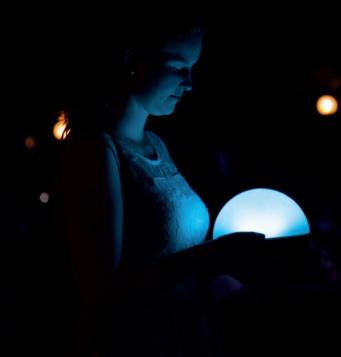

## What is Lua?

Lua - journey of enlightenment is a campaign which encourages the social exchange between people.

Lua is an interactive sphere that travels around the world, passed from person to person. As a carrier of the campaign she brings people together.