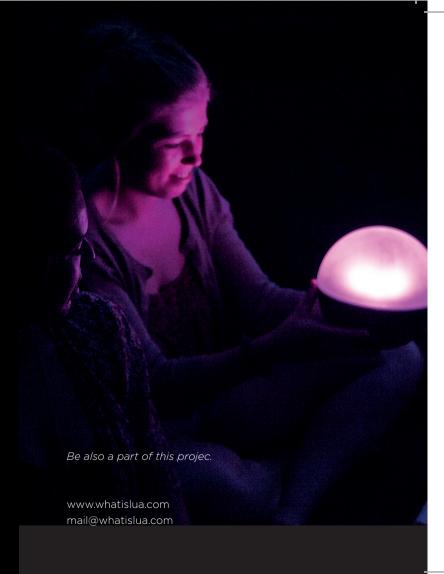

## What is Lua?

Lua - journey of enlightenment is a campaign which encourages the social exchange between people.

Lua is an interactive sphere that travels around the world, passed from person to person. As a carrier of the campaign she brings people together.

How does Lua communicate?

Lua communicates through light. She will welcome you with a bright shining light and shows when it's time to pass her on. Lua indicates also when it's time to charge her inductively. She shows her charge status by a loading animation.