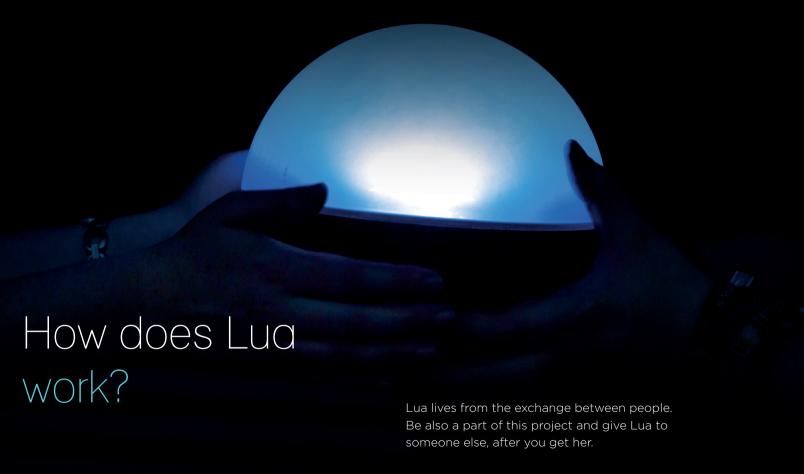

How does Lua communicate?

Lua communicates through light. She will welcome you with a bright shining light and shows when it's time to pass her on. Lua indicates also when it's time to charge her inductively. She shows her charge status by a loading animation.